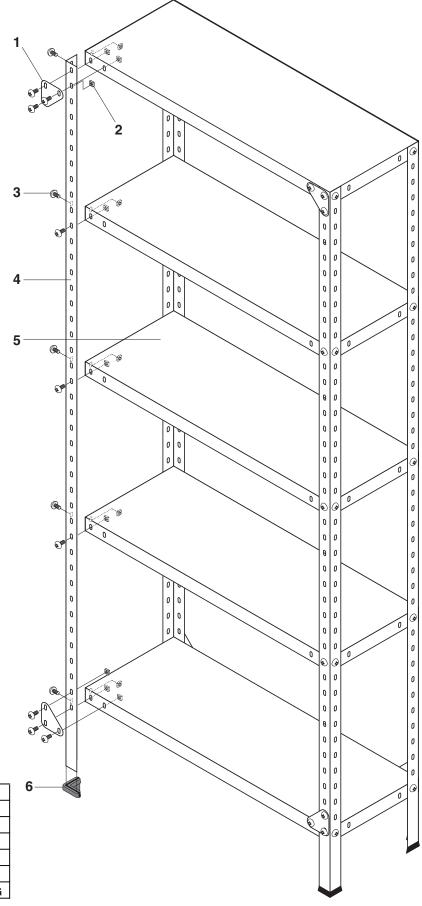

### Assembly

After unpacking your Model T10001 shelving unit, perform an inventory of the parts. You will need a #3 Phillips screwdriver and a 10mm wrench to assemble the shelves.

Begin by loosely assembling the shelf unit with the supplied nuts and bolts. Attach one side of the rails, then the other, making sure that the shelves are parallel to one another as shown in the illustration on **Page 2**. Once the shelf unit is assembled, attach the feet and place it upright on a flat level surface, then tighten all of the bolts.

## **T10001 Parts Breakdown and List**

# T10001 Parts List

| PARI #     | DESCRIPTION                                                             |
|------------|-------------------------------------------------------------------------|
| PT10001001 | SUPPORT BRACKET                                                         |
| PSN02M     | SQUARE NUT M6-1                                                         |
| PS68M      | PHLP HD SCR M6-1 X 10                                                   |
| PT10001004 | RAIL                                                                    |
| PT10001005 | SHELF                                                                   |
| PT10001006 | FOOT                                                                    |
| PT10001007 | COMPLETE HARDWARE BAG                                                   |
|            | PT10001001<br>PSN02M<br>PS68M<br>PT10001004<br>PT10001005<br>PT10001006 |